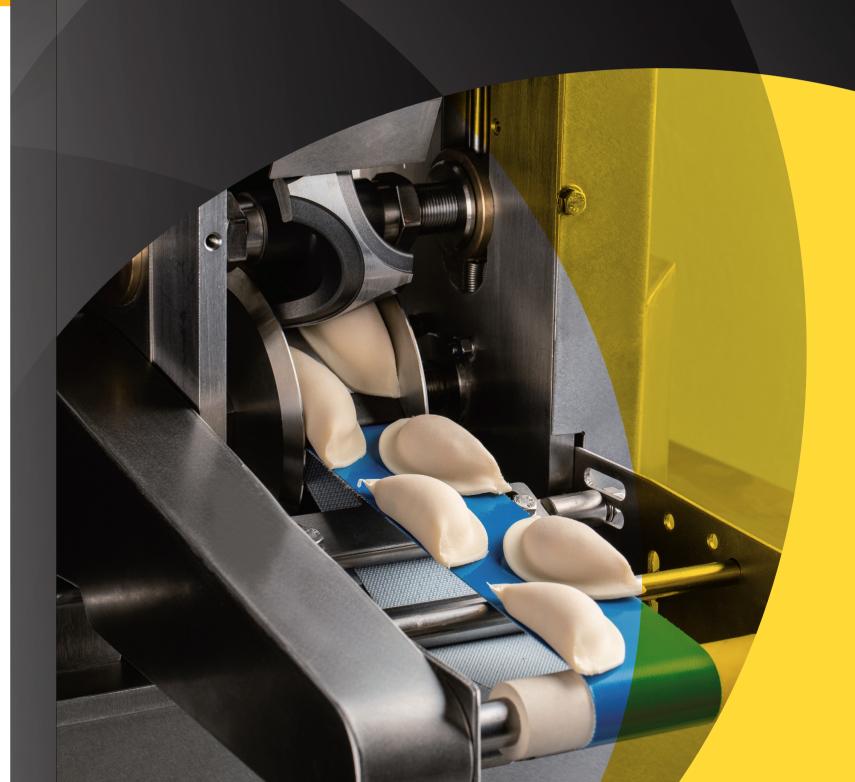

## A Multi-purpose and Flexible Machine

- Suitable for different kinds of dough Including dough with moisture content of 30% - 50%, dough made with cold, warm, or hot water, and dough with shortening content of up to 20%.
- Suitable for fillings containing cubes or dices A maximum of 0.8\*3 cm shirmps or 0.8\*0.8 cm dices of meat or cooked potato.
- The thickness of wrapper and the amount of filling are adjustable.
- Just change the forming mold, the machine can produce various foods.

## **Unique Water Cooling System**

HLT-700XL is equipped with a water cooling system to prevent dough from degradation caused by heat.

Requires a Little Space and Easy to Operate, Clean, Assemble, and Maintain.