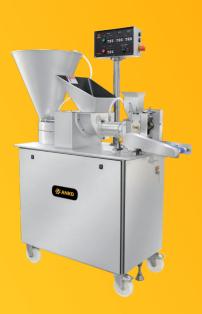

HLT-700XL

# **Specifications**

CE

Capacity:

2,000 - 10,000 pc/hr

Product weight:

**13-10** q/pc

Dimensions: 1,350 (L) x 540 (W) x 1,700 (H) mm

Power: 4 kW

Weight (net): 450 kg

Optional accessories: Standard mold,

Noodle mold, CE kit