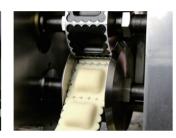

## A Multi-purpose and Flexible Machine

- Suitable for different kinds of dough Including dough with moisture content of 30% - 50%, dough made with cold, warm, or hot water, and dough with shortening content of up to 20%.
- Suitable for fillings containing cubes or dices A maximum of 0.8\*3 cm shirmps or 0.8\*0.8 cm dices of meat or cooked potato.
- The thickness of wrapper and the amount of filling are adjustable.
- Just change the forming mold, the machine can produce various foods.

## **CUSTOMIZED FORMING MOLD**

We can customize the mold according to the shape, texture, weight, size of your product and also provide molds with different patterns for you to choose from.