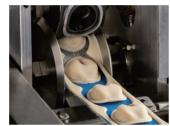

# MORE APPLICATION WITH EA-100KA

The design enables EA-100KA to operate with HLT series to produce various products such as mini juicy bun, meat bun, beef roll, baozi and the like with or without pleats.

Max. capacity: **6,000** pc/hr Product Weight: **10-80** g/pc