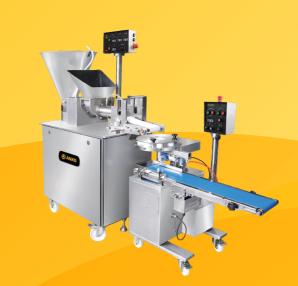

HLT-700XL

# **Specifications**

CE

Capacity:

2,000 - 10,000 pc/hr

Product weight:

**13-10** q/pc

Dimensions: 1,350 (L) x 540 (W) x 1,700 (H) mm

Power: 4 kW

Weight (net): 450 kg

Optional accessories: Standard mold,

Noodle mold, CE kit