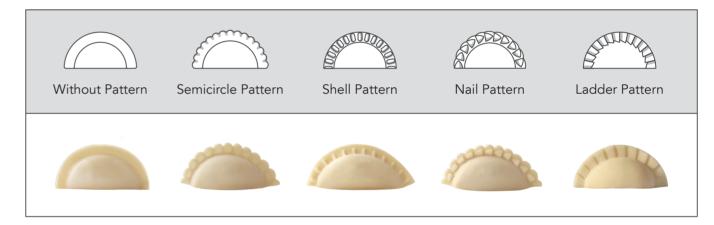

## **CUSTOMIZED FORMING MOLD**

We can customize the mold according to the shape, texture, weight, size of your product and also provide molds with different patterns for you to choose from.

### **PATTERN**