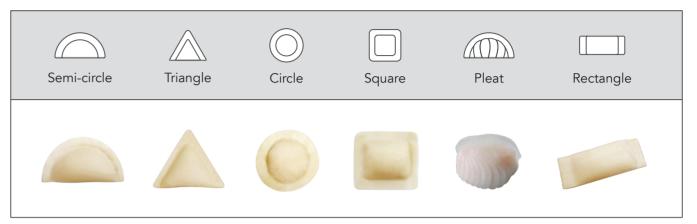

## **CUSTOMIZED FORMING MOLD**

We can customize the mold according to the shape, texture, weight, size of your product and also provide molds with different patterns for you to choose from.

### **SHAPE**