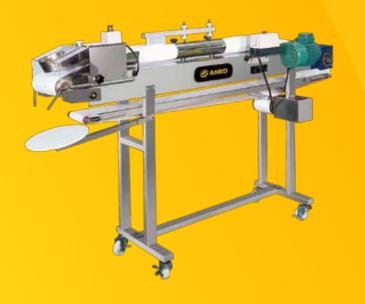

#### **Features**

- After putting divided dough balls into the hopper, the BG-3000 can form dough balls into a ring shape automatically.
- Easy to operate and clean
  Conveyor belts are completely removable for easy cleaning and maintenance.
- Suitable for dough with ingredients
  Dough can contain different ingredients to make various flavors of bagels.