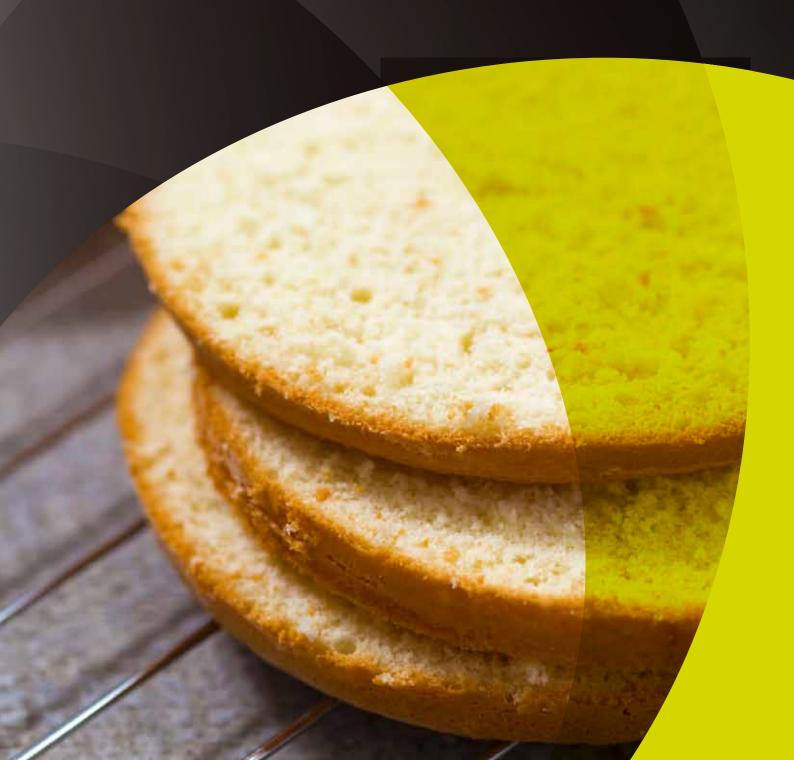

#### **FOOD DIMENSIONS**

• Number of slice: 2-3 slices

Available cake size:
Height: 50–150 mm

Diameter or width: 400 mm

- Thickness of slice is adjustable in steps of 5 mm
- Including a safety cover