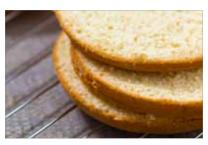

#### **FOOD DIMENSIONS**

• Number of slice: 2-3 slices

Available cake size:
Height: 50–150 mm

Diameter or width: 400 mm

- Thickness of slice is adjustable in steps of 5 mm
- Including a safety cover