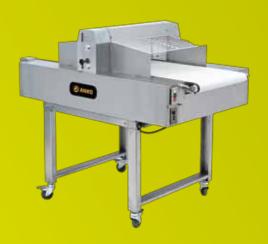

Automatic Horizontal Cake Slicer

**CS-480** 

# **Specifications**

Dimensions: 1,380 (L) x 900 (W) x 1,160 (H) mm

Power: 0.4 kW

Capacity: 200 pcs/hr (based on dia. 300 mm)

Including a safety cover Weight (net): 110 kg

Watch Video

#### **FEATURES**

- Double band saws for excellent slicing.
- The distance of slicing and conveyor speed are adjustable.
- Easy to operate and clean.