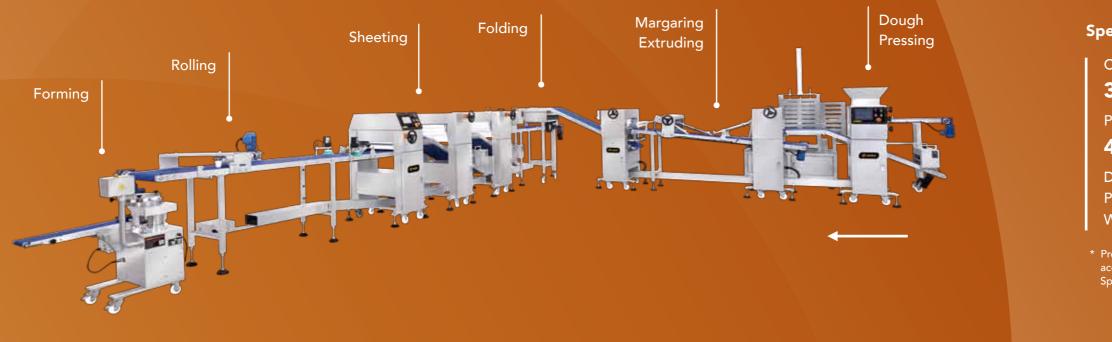

# Automatic Layer & Stuffed Paratha Production Line

# LP-3001

Dough Pressing

Margaring Extruding

Folding

Sheeting

Rolling

Forming

### **Specifications**

Capacity:

3,000 pcs/hr

Product weight:

**40–130** g/pc

Dimensions: 11,020 (L) x 7,800 (W) x 2,350 (H) mm Power : 10 kW Weight (net) : 3,190 kg

Production capacity is for reference only. It'll change according to different product specifications and recipes.
Specifications are subject to change without notice.