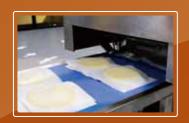

## LP-3001 can combine with PP-2 to enhance automation

With PP-2 Automatic Filming and Pressing Machine, dough columns can be pressed into about 3-mm thin pastries, covered with plastic films, and stacked required quantity of final products in a pile.

### LP-3001 paired with PP-2 can press dough into a circle.

Max. Diameter: 200 mm

Capacity: **1,500** pcs/hr Product dia.: **200** mm