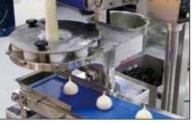

## LP-3001 can combine with PP-2 to enhance automation

With PP-2 Automatic Filming and Pressing Machine, dough columns can be pressed into about 3-mm thin pastries, covered with plastic films, and stacked required quantity of final products in a pile.

### LP-3001 paired with PP-2 can press dough into a circle.

Max. Diameter: 200 mm