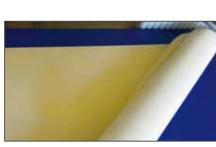

### FOOD DIMENSIONS

Final products of LP-3001

Weight: 50–130 g/pc

- Can make dough balls with up to 32 layers.
- Special C-folding device can completely wrap margarine inside dough sheet to prevent margarine from leaking out.
- Sprinkling device and filling device are optional.
- Equipped with user-friendly touch panel.