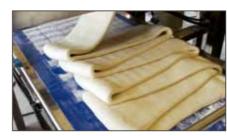

### FOOD DIMENSIONS

Final products of LP-3001

Weight: 50–130 g/pc

- Can make dough balls with up to 32 layers.
- Special C-folding device can completely wrap margarine inside dough sheet to prevent margarine from leaking out.
- Sprinkling device and filling device are optional.
- Equipped with user-friendly touch panel.