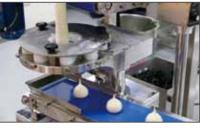

## LP-3001 can combine with PP-2 to enhance automation

With PP-2 Automatic Filming and Pressing Machine, dough columns can be pressed into about 3-mm thin pastries, covered with plastic films, and stacked required quantity of final products in a pile.

### LP-3001 paired with PP-2 can press dough into a circle.

Max. Diameter: 200 mm