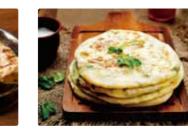

g



Folding



Sheeting



Rolling





Forming

# FOOD PRODUCED BY THIS MACHINE





Scallion Pancake

Paratha

### FOOD DIMENSIONS

Final products of LP-3001



Weight: 50–130 g/pc



- Can make dough balls with up to 32 layers.
- Special C-folding device can completely wrap margarine inside dough sheet to prevent margarine from leaking out.
- Sprinkling device and filling device are optional.
- Equipped with user-friendly touch panel.



Watch Video

### **Specifications**

Capacity:

3,000 pcs/hr

Product weight:

**40–130** g/pc

Dimensions: 11,020 (L) x 7,800 (W) x 2,350 (H) mm Power : 10 kW Weight (net) : 3,190 kg

Production capacity is for reference only. It'll change according to different product specifications and recipes.
Specifications are subject to change without notice.



Stuffed Paratha

### LP-3001 paired with PP-2 can press dough into a circle.

Max. Diameter: 200 mm