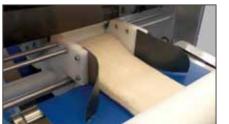

## LP-3001 can combine with PP-2 to enhance automation

With PP-2 Automatic Filming and Pressing Machine, dough columns can be pressed into about 3-mm thin pastries, covered with plastic films, and stacked required quantity of final products in a pile.

Capacity: **1,500** pcs/hr Product dia.: **200** mm

### LP-3001 paired with PP-2 can press dough into a circle.

Max. Diameter: 200 mm