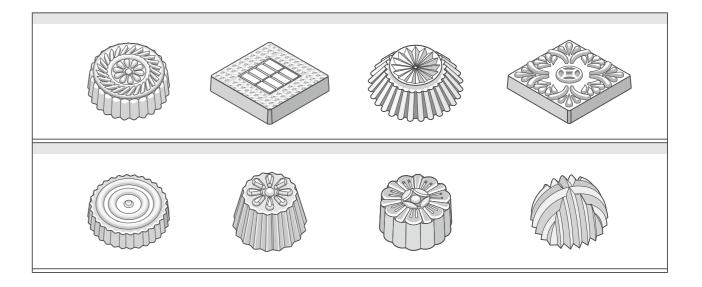

#### **CUSTOMIZED SERVICE FOR STAMPING MOLD**

The pattern and the shape of stamping mold can be customized as required.

#### THE STAMPING MOLD CAN WORK WELL WITH DIFFERENT FILLING

Filling that has different consistencies at different water contents, such as peanut powder, sesame paste, bean paste, cheese, and meat, will not leak out when the cakes are shaped and stamped with a pattern.