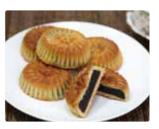

device can automatically and precisely arrange products on trays.
- The machine layout can be straight or L-line as required to fit in your factory.

#### **Obtained the Certificate of Conformity to Machinery Directive**

The machine complies with the EU safety regulations and has the CE marking. You could choose the model to ensure working safety.



Watch Video



#### **CUSTOMIZED SERVICE FOR STAMPING MOLD**

The pattern and the shape of stamping mold can be customized as required.



#### THE STAMPING MOLD CAN WORK WELL WITH DIFFERENT FILLING

Filling that has different consistencies at different water contents, such as peanut powder, sesame paste, bean paste, cheese, and meat, will not leak out when the cakes are shaped and stamped with a pattern.

## FOOD PRODUCED BY THIS MACHINE





Maamoul

Moon Cake