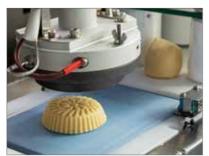

#### **CUSTOMIZED SERVICE FOR STAMPING MOLD**

The pattern and the shape of stamping mold can be customized as required.

#### THE STAMPING MOLD CAN WORK WELL WITH DIFFERENT FILLING

Filling that has different consistencies at different water contents, such as peanut powder, sesame paste, bean paste, cheese, and meat, will not leak out when the cakes are shaped and stamped with a pattern.