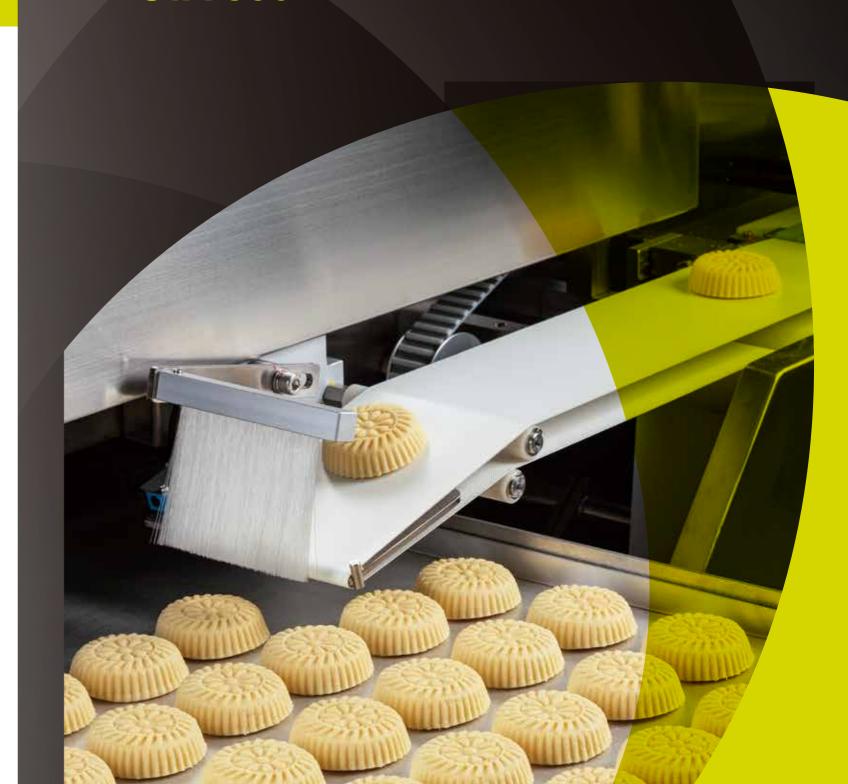

#### The design of the tray descending unit helps increase efficiency

The tray descending unit can load 15 trays to optimize continuous production.

- Easy to use, even for first-time users.
- The stamping mold is equipped with a special device to facilitate demolding and prevent products from sticking.
- The infrared sensing aligning device can automatically and precisely arrange products on trays.
- The machine layout can be straight or L-line as required to fit in your factory.

#### **CUSTOMIZED SERVICE FOR STAMPING MOLD**

The pattern and the shape of stamping mold can be customized as required.

#### THE STAMPING MOLD CAN WORK WELL WITH DIFFERENT FILLING

Filling that has different consistencies at different water contents, such as peanut powder, sesame paste, bean paste, cheese, and meat, will not leak out when the cakes are shaped and stamped with a pattern.