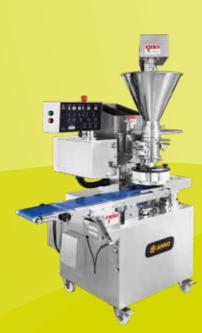

# Combined with SD-97W to make filled food products

With the SD-97W Encrusting and Forming Machine in this stage, dough can be quickly wrapped around filling.

Capacity: **1,000–4,000** pcs/hr Product Weight: **10-70** g/pc