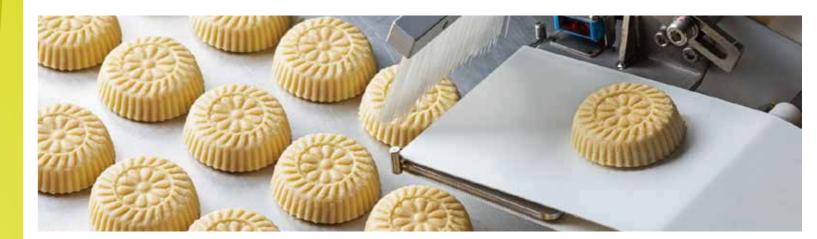

#### The design of the tray descending unit helps increase efficiency

The tray descending unit can load 15 trays to optimize continuous production.

- Easy to use, even for first-time users.
- The stamping mold is equipped with a special device to facilitate demolding and prevent products from sticking.
- The infrared sensing aligning device can automatically and precisely arrange products on trays.
- The machine layout can be straight or L-line as required to fit in your factory.

#### **CUSTOMIZED SERVICE FOR STAMPING MOLD**

The pattern and the shape of stamping mold can be customized as required.