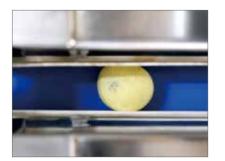

#### THE STAMPING MOLD CAN WORK WELL WITH DIFFERENT FILLING

Filling that has different consistencies at different water contents, such as peanut powder, sesame paste, bean paste, cheese, and meat, will not leak out when the cakes are shaped and stamped with a pattern.